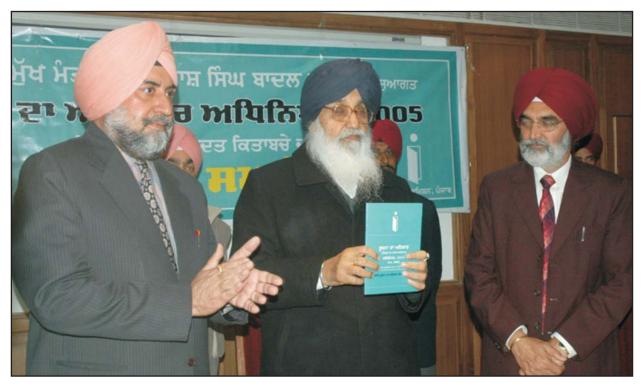

Hon'ble Chief Minister Punjab, S. Parkash Singh Badal releasing the Punjabi version of RTI Act, Also seen are Sh. Ramesh Inder Singh, Chief Information Commissioner (L) and Sh. Darbara Singh Guru, Principal Secretary to Chief Minister.

### **PUNJABI TRANSLATION OF THE RTI ACT 2005**

Regulation no.21 of the State Information Commission Punjab (Management) Regulations 2010 provides that an appeal/complaint may be filed in the State Information Commission in Punjabi/Hindi/English. It has also been provided that the proceedings of the Commission may be conducted in Punjabi or in Hindi or in English. Sh. Darbara Singh Kahlon, State Information Commissioner supervised challenging task of translating the RTI Act 2005, from English into State language Punjabi. The RTI Act in Punjabi was released by Hon'ble Chief Minister Punjab, S. Parkash Singh Badal on 08.02.2010.